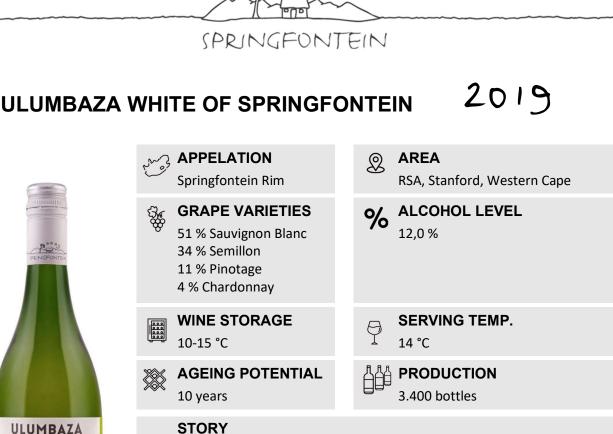

### STORY

From the cool Walker Bay limestone rim of the historic homestead Springfontein and its unique terroir, we took what nature offered us. We encouraged our vines to transform into the berries, what soil, sun, moon and stars whispered to their roots and leaves.

#### **WINEMAKING**

All four cultivars were vinified separately in either stainless steel or egg-shaped special tanks. Sauvignon Blanc, Semillon and Chardonnay grapes were harvested by hand in the early morning and stored in a cold room overnight. The grapes were hand sorted before being destemmed, and partially crushed to gently extract the juice. The pressed juice was clarified for 48 hours before going into fermentation with indigenous yeast species. Pinotage grapes were harvested by hand and pressed as whole bunches immediately to reduce the color extraction from the skins. After pressing, the juice was oxidized by splashing until completely brown to remove any pink color pigments present. The browning in the juice drops out during fermentation. After fermentation, all four cultivars were kept separate on fine lees for 8 months and then blended, followed by stabilization and clarification. The wine was bottled unfiltered.

## **TASTING NOTES**

A complex aromatic wine with a refreshing palate expressing citrus, melon, tropical, grassy and floral notes with a long minerally finish.